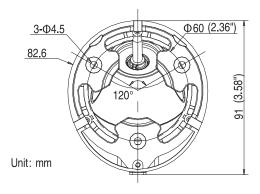

## **Dimensions**

It is an outdoor IP66 camera that supports a wide temperature range.

Available Models: DS-2CE56F7T-ITM

|                      | DS-2CE56F7T-ITM                                                                         |
|----------------------|-----------------------------------------------------------------------------------------|
| Camera               |                                                                                         |
| Image Sensor         | 1/3" (3 MP) CMOS image sensor                                                           |
| Effective Pixels     | 2052 x 1536                                                                             |
| Minimum Illumination | 0.01 lux @ f/1.2, AGC on, 0 lux with IR                                                 |
| Shutter Speed        | 1/25 (1/30)s to 1/50,000s                                                               |
| Lens                 | 2.8 mm, 3.6 mm, 6 mm options  Angle of view: 84° (2.8 mm), 67.8° (3.6 mm), 44.6° (6 mm) |
| Lens Mount           | M12                                                                                     |
| Day/Night            | ICR                                                                                     |
| 3-Axis Positioning   | Pan: 0° to 360°; tilt: 0° to 75°; rotate: 0° to 360°                                    |
| Synchronization      | Internal synchronization                                                                |
| WDR                  | 120 dB                                                                                  |
| Video Frame Rate     | 1920 × 1536 @ 18 fps (PAL/NTSC)                                                         |
| HD Video Output      | 1 analog HD-TVI output                                                                  |
| S/N Ratio            | >62 dB                                                                                  |
| Menu                 |                                                                                         |
| AGC                  | Supported                                                                               |
| D/N Mode             | Color/BW/Smart                                                                          |
| White Balance        | ATW/MWB                                                                                 |
| BLC                  | Supported                                                                               |
| Functions            | Wide Dynamic Range, digital noise reduction, mirror, Smart IR                           |
| General              |                                                                                         |
| Operating Conditions | -40° F to 140° F (-40° C to 60° C), humidity 90% or less (non-condensing)               |
| Power Supply         | 12 VDC ±15%                                                                             |
| Power Consumption    | Maximum 5 W                                                                             |
| Protection Level     | IP66                                                                                    |
| IR Range             | 20 m                                                                                    |
| Communication        | Up-the-Coax, protocol: HIKVISION-C (HD-TVI output)                                      |
| Dimensions           | 3.58" × 3.25" × 2.69" (91 mm × 82.6 mm × 68.3 mm)                                       |
| Weight (approximate) | 0.77 lb (350 g)                                                                         |