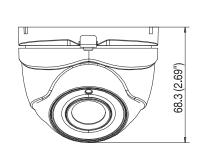

## **Dimensions**

It is an outdoor IP66 camera that supports a wide temperature range.

Available Models: DS-2CE56F7T-ITM

|                      | DS-2CE56F7T-ITM                                                                         |
|----------------------|-----------------------------------------------------------------------------------------|
| Camera               |                                                                                         |
| Image Sensor         | 1/3" (3 MP) CMOS image sensor                                                           |
| Effective Pixels     | 2052 x 1536                                                                             |
| Minimum Illumination | 0.01 lux @ f/1.2, AGC on, 0 lux with IR                                                 |
| Shutter Speed        | 1/25 (1/30)s to 1/50,000s                                                               |
| Lens                 | 2.8 mm, 3.6 mm, 6 mm options  Angle of view: 84° (2.8 mm), 67.8° (3.6 mm), 44.6° (6 mm) |
| Lens Mount           | M12                                                                                     |
| Day/Night            | ICR                                                                                     |
| 3-Axis Positioning   | Pan: 0° to 360°; tilt: 0° to 75°; rotate: 0° to 360°                                    |
| Synchronization      | Internal synchronization                                                                |
| WDR                  | 120 dB                                                                                  |
| Video Frame Rate     | 1920 × 1536 @ 18 fps (PAL/NTSC)                                                         |
| HD Video Output      | 1 analog HD-TVI output                                                                  |
| S/N Ratio            | >62 dB                                                                                  |
| Menu                 |                                                                                         |
| AGC                  | Supported                                                                               |
| D/N Mode             | Color/BW/Smart                                                                          |
| White Balance        | ATW/MWB                                                                                 |
| BLC                  | Supported                                                                               |
| Functions            | Wide Dynamic Range, digital noise reduction, mirror, Smart IR                           |
| General              |                                                                                         |
| Operating Conditions | -40° F to 140° F (-40° C to 60° C), humidity 90% or less (non-condensing)               |
| Power Supply         | 12 VDC ±15%                                                                             |
| Power Consumption    | Maximum 5 W                                                                             |
| Protection Level     | IP66                                                                                    |
| IR Range             | 20 m                                                                                    |
| Communication        | Up-the-Coax, protocol: HIKVISION-C (HD-TVI output)                                      |
| Dimensions           | 3.58" × 3.25" × 2.69" (91 mm × 82.6 mm × 68.3 mm)                                       |
| Weight (approximate) | 0.77 lb (350 g)                                                                         |