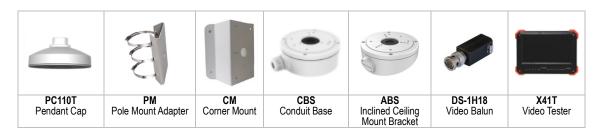

|
| Power Consumption    | Maximum 5 W                                                                             |
| Protection Level     | IP66                                                                                    |
| IR Range             | 20 m                                                                                    |
| Communication        | Up-the-Coax, protocol: HIKVISION-C (HD-TVI output)                                      |
| Dimensions           | 3.58" × 3.25" × 2.69" (91 mm × 82.6 mm × 68.3 mm)                                       |
| Weight (approximate) | 0.77 lb (350 g)                                                                         |

## **Dimensions**





## **Accessories**