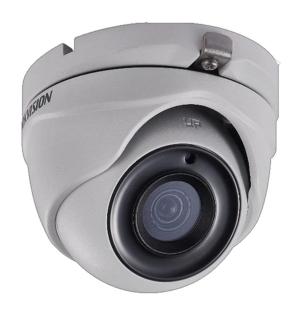

## DS-2CE56F7T-ITM

## 3 MP WDR EXIR Outdoor Turret Camera

- 1/3" (3 MP) High-Performance CMOS
- Analog HD Output
- True Day/Night
- OSD Menu, DNR, Smart IR
- True WDR, Up to 120 dB
- EXIR IR, 66 ft (20 m) Range
- IP66 Weatherproof
- Up-the-Coax (HIKVISION-C)

The Hikvision DS-2CE56F7T-ITM 3 MP WDR EXIR Turret Camera provides high definition analog output. TurboHD means that the analog signal can be sent over existing RG6 coaxial cable, eliminating the need to run new cables for high definition video.